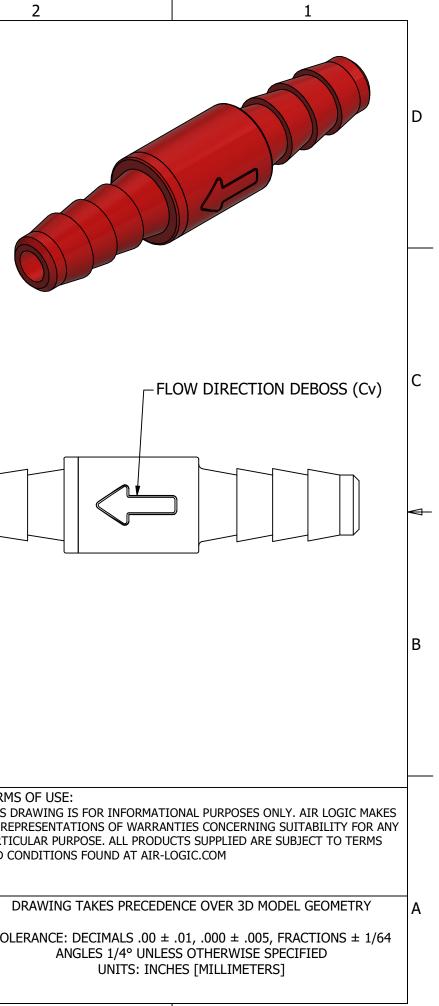

|   | 6                                                                                                                 | 5                         | 4                    | Ą                                                                                                                      | 3                                                                    |                  |
|---|-------------------------------------------------------------------------------------------------------------------|---------------------------|----------------------|------------------------------------------------------------------------------------------------------------------------|----------------------------------------------------------------------|------------------|
| D | NOTES:<br>1. ALL DIMENSIONS FOR REFERENCE<br>2. REFER TO AIR LOGIC'S POLYSULFC<br>3. TUBE RETENTION PRESSURE SUBJ | ONE APPLICATION GUIDE     | D STIFFNESS          |                                                                                                                        |                                                                      |                  |
|   |                                                                                                                   |                           |                      |                                                                                                                        |                                                                      |                  |
| С |                                                                                                                   |                           | JEBOSS               | Ø.25<br>[Ø6.4]                                                                                                         | -Ø.006<br>[Ø0.15]                                                    |                  |
| A |                                                                                                                   | .006<br>.41 TYP<br>[10.5] | Ø.187 TYP<br>[Ø4.75] | р. (((                                                                                                                 |                                                                      |                  |
| В |                                                                                                                   | - 1.18<br>[30.0]          |                      |                                                                                                                        | NECTIONS FOR 1/8" [3.2] I.D. TUBE<br>FIRST BARB FREE OF PARTING LINI |                  |
|   | PRODUCT SI                                                                                                        |                           | AIR<br>5102 DOUGL    | R-LOGIC ® DIVISION OF KNAPP MFG, INC.<br>AS AVE RACINE, WI 53402<br>2) 639-9035 FAX: (262) 639-5996 WEB: AIR-LOGIC.COM | TERMS<br>THIS D                                                      |                  |
|   | COLOR(S)                                                                                                          | RED                       |                      |                                                                                                                        |                                                                      | NO REI           |
|   | MEDIA                                                                                                             | GASES, LIQUIDS, NOTE 2    |                      | PART/DRAWING                                                                                                           |                                                                      | PARTIC<br>AND CO |
|   | MAX INLET PRESSURE                                                                                                | 125 PSI, [8.6 BAR]        |                      | F2815051                                                                                                               | IRA2                                                                 |                  |
| А | TYPICAL TUBE RETENTION PRESSURE                                                                                   |                           |                      | DESCRIPTION:                                                                                                           |                                                                      | C                |
|   |                                                                                                                   | 0.00089                   |                      | Ø.006 ORIFICE R                                                                                                        | RESTRICTOR, 1/8" BARBS                                               | TOL              |
|   | NOMINAL ORIFICE DIAMETER                                                                                          | Ø.006, [Ø0.15]            |                      |                                                                                                                        |                                                                      |                  |
|   | WETTED MATERIALS                                                                                                  | POLYSULFONE               |                      | REVISION: A                                                                                                            | DRAWN: 2/24/2021                                                     |                  |
|   | RECOMMENDED SYSTEM FILTRATION                                                                                     | 5 MICRON                  |                      | SCALE: 4 : 1                                                                                                           | SHEET SIZE: B<br>3                                                   |                  |
|   | 6                                                                                                                 | 5                         | 4                    | 4                                                                                                                      | 3                                                                    |                  |