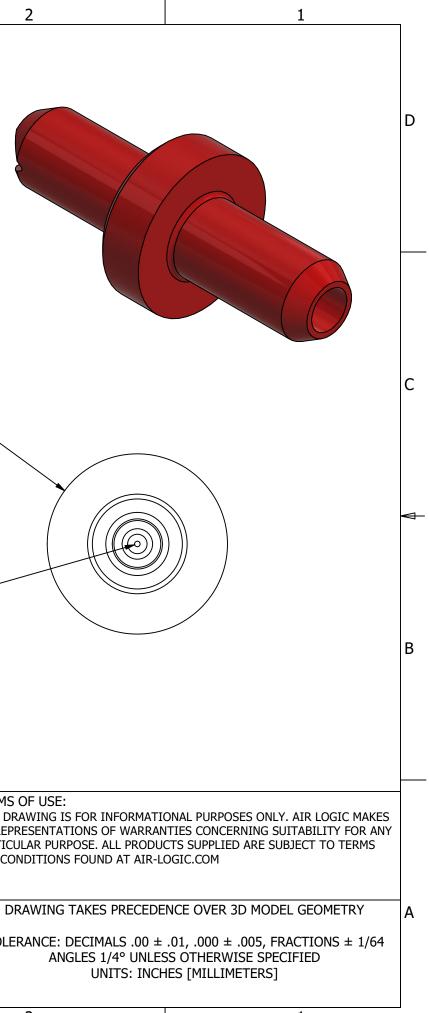

|        | 6                                                                                                                                                                               | 5                             | 4                                                                                                                                                            | Ą                         | 3                                       |                                             |
|--------|---------------------------------------------------------------------------------------------------------------------------------------------------------------------------------|-------------------------------|--------------------------------------------------------------------------------------------------------------------------------------------------------------|---------------------------|-----------------------------------------|---------------------------------------------|
| D      | NOTES:<br>1. ALL DIMENSIONS FOR REFERENCE ONLY<br>2. REFER TO AIR LOGIC'S POLYSULFONE APPLICATION GUIDE<br>3. TUBE RETENTION PRESSURE SUBJECT TO TUBING DIMENSION AND STIFFNESS |                               |                                                                                                                                                              |                           |                                         |                                             |
|        |                                                                                                                                                                                 |                               |                                                                                                                                                              |                           |                                         |                                             |
| C<br>B |                                                                                                                                                                                 | 44<br>[11.1]                  |                                                                                                                                                              | Ø.094 TYP.<br>[Ø2.38]     | ECTIONS FOR 1/16" [1.6] I.D.<br>NG LINE | Ø.19<br>[Ø4.8]<br>Ø.006<br>[Ø0.15]<br>TUBE, |
|        |                                                                                                                                                                                 |                               |                                                                                                                                                              |                           |                                         |                                             |
|        | PROD                                                                                                                                                                            |                               | AIR-LOGIC ® DIVISION OF KNAPP MFG, INC.<br>5102 DOUGLAS AVE RACINE, WI 53402<br>PHONE: (262) 639-9035 FAX: (262) 639-5996 WEB: AIR-LOGIC.COM TERMS<br>NO REP |                           |                                         |                                             |
|        | COLOR(S)<br>MEDIA                                                                                                                                                               | RED<br>GASES, LIQUIDS, NOTE 2 |                                                                                                                                                              | PART/DRAWING NO.:         |                                         | PARTICU<br>AND COI                          |
|        | MAX INLET PRESSURE 125 PSI, [8.6 BAR]                                                                                                                                           |                               |                                                                                                                                                              | F2815051                  |                                         |                                             |
| А      | TYPICAL TUBE RETENTION PRESSURE 25 PSI, [1.7 BAR], NOTE 3                                                                                                                       |                               |                                                                                                                                                              | DESCRIPTION:              |                                         | DF                                          |
|        | FLOW COEFFICIENT (Cv)                                                                                                                                                           | 0.00089                       |                                                                                                                                                              | Ø.006" ORIFICE RESTRICTOR |                                         | TOLEI                                       |
|        | NOMINAL ORIFICE DIAMETER                                                                                                                                                        | Ø.006 [Ø0.18]                 |                                                                                                                                                              |                           |                                         |                                             |
|        | WETTED MATERIALS                                                                                                                                                                | POLYSULFONE                   |                                                                                                                                                              | REVISION: B               | DRAWN: 2/24/2021                        |                                             |
|        | RECOMMENDED SYSTEM FILTRA                                                                                                                                                       | TION 5 MICRON 5               | 4                                                                                                                                                            | SCALE: 10 : 1             | SHEET SIZE: B<br>3                      |                                             |
|        | 0                                                                                                                                                                               |                               |                                                                                                                                                              | Ψ                         | 5                                       |                                             |